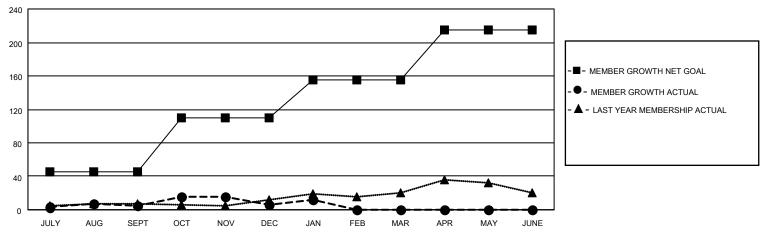

### GOALS AND ACTUAL MEMBERS CUMULATIVE

| DROPPED CLUBS: 0 |    | 23 CLUBS OF 52 ADDED 1 OR<br>MORE NEW MEMBERS | GENDER DISTRIBUTION             |                                |  |
|------------------|----|-----------------------------------------------|---------------------------------|--------------------------------|--|
|                  |    | MORE NEW MEMBERS                              | MALE<br>FEMALE                  | 1,241 (71.20%)<br>502 (28.80%) |  |
| DROPPED MEMBERS  |    |                                               | NON BINARY PREFER NOT TO ANSWER | 0 (0.00%)                      |  |
| DECEASED         | 14 |                                               | THE EKNOT TO ANOWER             | 0 (0.0070)                     |  |
| CLUB CANCELLED   | 0  | CLICK HERE FOR CUMULATIVE                     | TOTAL FAMILY UNIT MEMBERS       | 333                            |  |
| OTHER            | 45 | MEMBERSHIP DATA                               |                                 |                                |  |
| TOTAL            | 59 |                                               | FAMILY MEMBERS PAYING HA        | LF DUES 171                    |  |